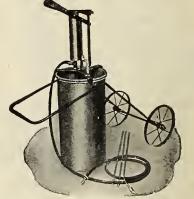

 INGLE RED
 Koh-i-noor, light, semidouble. 60c. per doz, per 100 \$3.75, \$35.00 per 1000.
 Roi des Belges, deep. 60e. per doz., per 100 \$3.50, \$33.50 per 1000.
 Queen of Hyacinths, bcau-

tiful earmine. 6oc. per doz., per 100 \$3.75, \$35.00 per 1000.